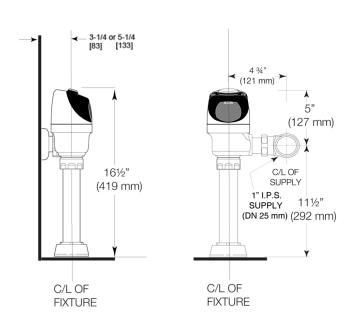

## **FLUSHOMETER FEATURES**

- Vacuum Breaker with Flush Connection
- Sweat Solder Adapter with Cover Tube and Cast Wall Flange
- User friendly three (3) second Flush Delay
- No External Volume Adjustment to Ensure Water Conservation
- OPTIMA® EL-1500 Self-Adaptive Infrared Sensor with Indicator Light
- I.P.S. Screwdriver Bak-Chek® Angle Stop with Vandal Resistant Stop Cap
- Courtesy Flush® Override Button
- High Chloramine Resistant PERMEX® Synthetic Rubber Diaphragm with Linear Filtered Bypass and Vortex Cleansing ActionTM
- Diaphragm, Stop Seat and Vacuum Breaker to be molded from PERMEX® rubber compound for Chloramine resistance

# **ROUGH-IN**

Phone: 800.982.5839 • Fax: 800.447.8329 • sloan.com