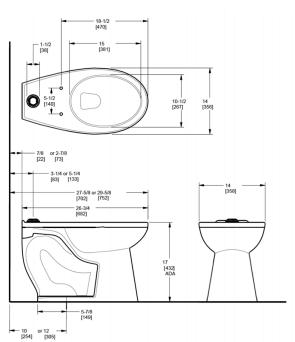

### **DETAILS**

• Flush Volume: 1.6 gpf (6.0 Lpf)

Nominal Dimensions: 26 ¾" × 14" × 17" (679 × 356 × 432mm)

# **FIXTURE FEATURES**

- White Vitreous China
- Elongated bowl
- Floor mounted, floor outlet
- Siphon jet flushing action achieves 1000g Map score when used with any Sloan flushometer
- Water spot area: 101/8" x 93/8" (26 cm x 24 cm)
- 1½" I.P.S. top spud inlet
- 21/8" fully glazed trapway
- Closet bolts and caps included
- Toilet seat not included
- Static load rating of 1000 lbs. (See Notes)

# **ROUGH-IN**

Phone: 800.982.5839 • Fax: 800.447.8329 • sloan.com