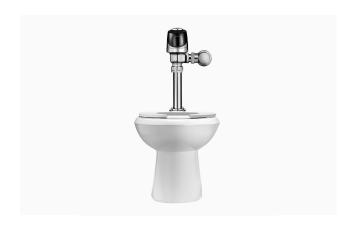

#### DESCRIPTION

ST-2029 Water Closet and SLOAN 111 ESS Flushometer.

### **COMPONENTS**

Flushometer: Code 3770000Water Closet: Code 2102029

### **DETAILS**

• Flush Volume: 1.6 gpf (6.0 Lpf)

Nominal Dimensions: 26 ¾" × 14" × 17" (679 × 356 × 432mm)

# **FIXTURE FEATURES**

- White Vitreous China
- Elongated bowl
- Floor mounted, floor outlet
- Siphon jet flushing action achieves 1000g Map score when used with any Sloan flushometer
- Water spot area: 101/8" x 93/8" (26 cm x 24 cm)
- 1½" I.P.S. top spud inlet
- 21/8" fully glazed trapway
- Closet bolts and caps included
- Toilet seat not included
- Static load rating of 1000 lbs. (See Notes)